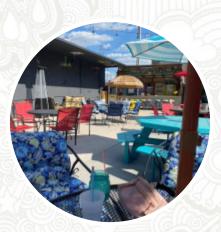

## Capri Tiki Bar Menu

Address: 2030 E Burdick Expy, Minot, ND 58701, United States Phone: +1 701-839-3291

**Capri Tiki Bar** is a vibrant spot located in Minot, ND, perfect for those seeking a casual and trendy atmosphere. With its welcoming ambiance and friendly staff, it stands out as a fantastic destination for both locals and tourists. Customers rave about the **exceptional service** and the lively bar games, making it a great place for groups looking to unwind.

- **Dine-in Options:** Guests can enjoy a variety of food and drink, including an impressive cocktail and beer selection.
- **Community Engagement:** The bar fosters a friendly environment where guests often meet locals and partake in activities like bingo.
- Vibe: Patrons appreciate the cozy indoor space as well as the lovely outdoor seating.