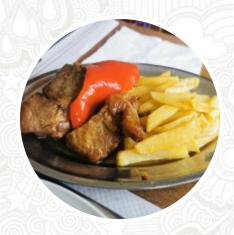

One of the highlights is the menu, brimming with **homemade dishes**. Diners rave about the delightful tripe, flavorful fish soup, and the delectable paellas that truly capture the essence of Spanish cuisine. Many patrons appreciate the **friendly and attentive staff**, contributing to the familiar and welcoming ambiance.